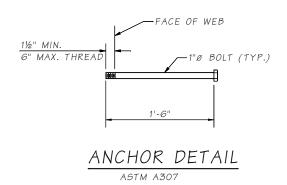

## ELEVATION FULL DEPTH INTERMEDIATE DIAPHRAGM

DIMENSIONS ARE ALONG DIAPHRAGM







## NOTES:

- 1. GIRDERS SHALL BE HELD RIGIDLY IN PLACE WHEN DIAPHRAGMS ARE PLACED.
- 2. IT MAY BE NECESSARY TO THREAD REINFORCING BARS THROUGH HOLES IN GIRDERS PRIOR TO PLACING EXTERIOR GIRDERS.
- 3. LONGITUDINAL DIMENSIONS ARE NORMAL TO SKEW.
- 4. FOR CONCRETE PLACEMENT PROCEDURE SEE "SUPERSTRUCTURE CONSTRUCTION SEQUENCE" SHEET.

| $\circ$ |                       |                                                                               |          |    |       |               |         |                    |              |                 |  |
|---------|-----------------------|-------------------------------------------------------------------------------|----------|----|-------|---------------|---------|--------------------|--------------|-----------------|--|
|         | Bri