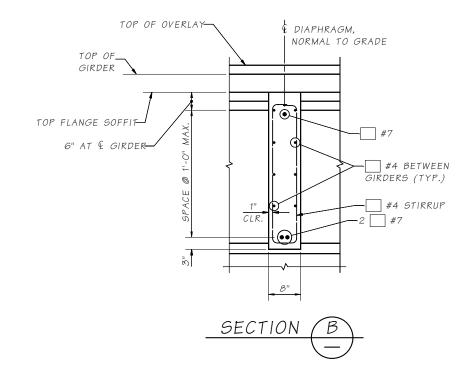

## ELEVATION FULL DEPTH INTERMEDIATE DIAPHRAGM

DIMENSIONS ARE ALONG DIAPHRAGM







## NOTES:

- 1. GIRDERS SHALL BE HELD RIGIDLY IN PLACE WHEN DIAPHRAGMS ARE PLACED.
- 2. IT MAY BE NECESSARY TO THREAD REINFORCING BARS THROUGH HOLES IN GIRDERS PRIOR TO PLACING EXTERIOR GIRDERS.
- 3. LONGITUDINAL DIMENSIONS ARE NORMAL TO SKEW.
- 4. FOR CONCRETE PLACEMENT PROCEDURE SEE "SUPERSTRUCTURE CONSTRUCTION SEQUENCE" SHEET.

| $\circ$ |                       |                                                                               |          |    |       |               |         |                    |              |                 |  |
|---------|-----------------------|-------------------------------------------------------------------------------|----------|----|-------|---------------|---------|--------------------|--------------|-----------------|--|
|         | Bridge