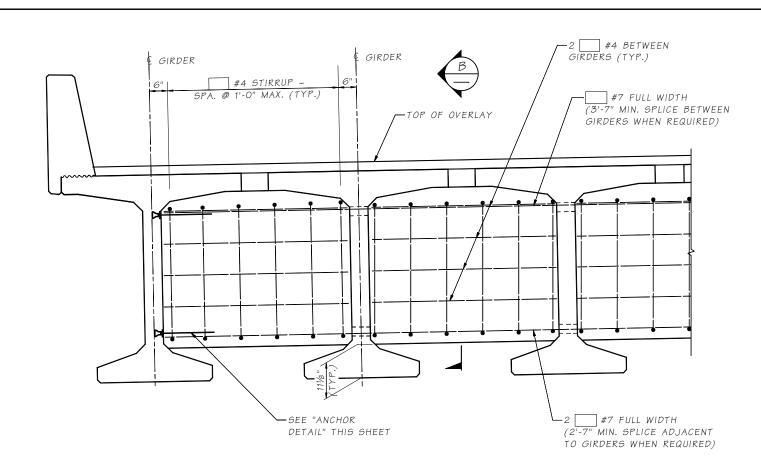

## ELEVATION FULL DEPTH INTERMEDIATE DIAPHRAGM

DIMENSIONS ARE ALONG DIAPHRAGM

## NOTES:

- 1. GIRDERS SHALL BE HELD RIGIDLY IN PLACE WHEN DIAPHRAGMS ARE PLACED.
- 2. IT MAY BE NECESSARY TO THREAD REINFORCING BARS THROUGH HOLES IN GIRDERS PRIOR TO PLACING EXTERIOR GIRDERS.
- 3. LONGITUDINAL DIMENSIONS ARE NORMAL TO SKEW.
- 4. FOR CONCRETE PLACEMENT PROCEDURE SEE "SUPERSTRUCTURE CONSTRUCTION SEQUENCE" SHEET.