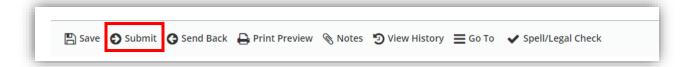

## Then click, Add.

This is the step in the system where the evaluation is intended to stay for the longest duration of the review period. Once the step is due, the system will send you an email notification. You will then click on **Submit**, to move the evaluation to the next step in the process.