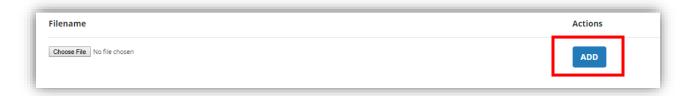

Also in this step, you have the ability to add attachments. At the very bottom of the form, you will find the attachments section. To add an attachment, click on Choose File.

Locate the file you are wanting to attached and click, **Open**.

## Then click, Add.

This is the step in the system where the evaluation is intended to stay for the longest duration of the review period. Once the step is due, the system will send you an email notification. You will then click on **Submit**, to move the evaluation to the next step in the process.