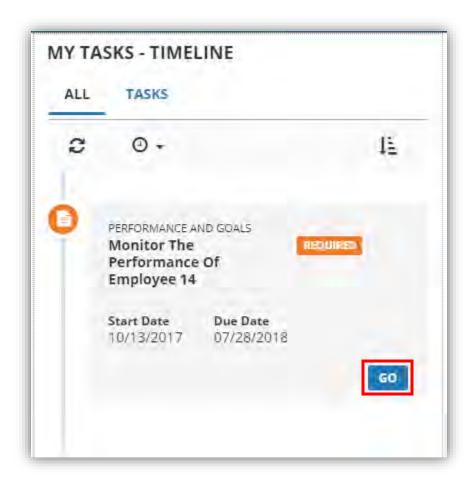

## **Evaluator monitors employee performance:**

You may use the system as a documentation tool by clicking Go.

Once in the evaluation, you may make notes in the evaluator comments boxes. To make notes, choose which competency to make notes on and click on the title to expand.