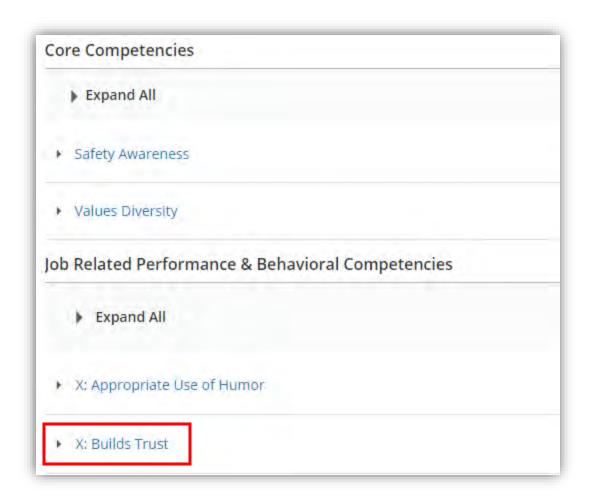

## **Evaluator monitors employee performance:**

You may use the system as a documentation tool by clicking Go.

Once in the evaluation, you may make notes in the evaluator comments boxes. To make notes, choose which competency to make notes on and click on the title to expand.