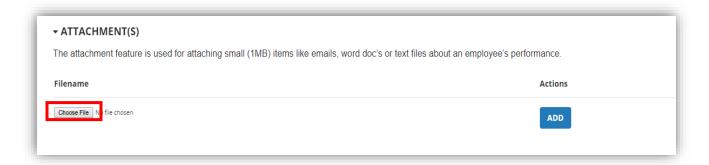

Also in this step, you have the ability to add attachments. At the very bottom of the form, you will find the attachments section. To add an attachment, click on Choose File.

Locate the file you are wanting to attached and click, **Open**.

## Then click, Add.

This is the step in the system where the evaluation is intended to stay for the longest duration of the review period. Once the step is due, the system will send you an email notification. You will then click on **Submit**, to move the evaluation to the next step in the process.