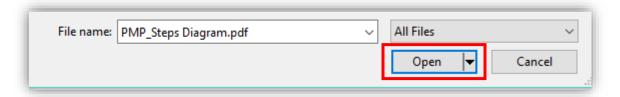

Also in this step, you have the ability to add attachments. At the very bottom of the form, you will find the attachments section. To add an attachment, click on Choose File.

Locate the file you are wanting to attached and click, **Open**.