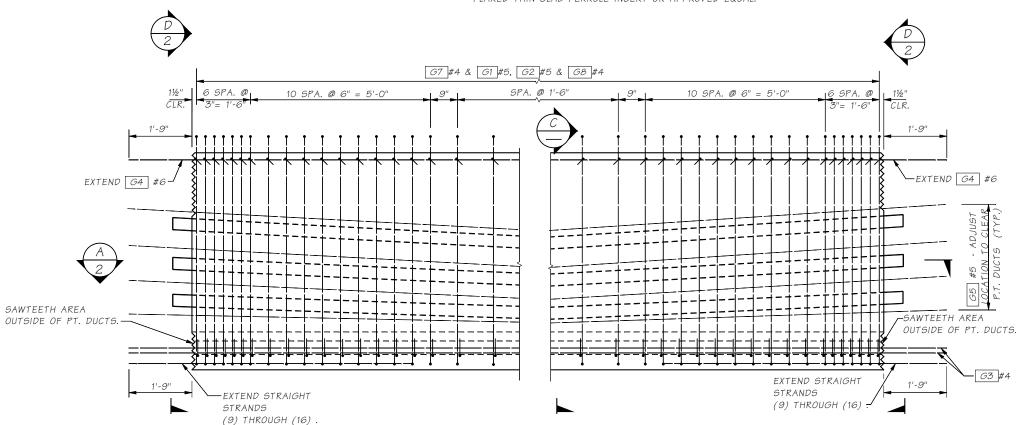

## GIRDER ELEVATION ~ MID-SEGMENT

\* OMIT HOLES AND PLACE INSERTS ON THE INTERIOR FACE OF EXTERIOR WEB. PLACE HOLES AND INSERTS PARALLEL TO SKEW. INSERTS SHALL BE 1"Ø MEADOWBURKE MX-3 HI-TENSILE, 1"Ø MEADOWBURKE FX-19 FERRULE INSERT, 1"Ø x 5½" WILLIAMS F22 OPEN FERRULE INSERT, 1"Ø x 4½" DAYTON-SUPERIOR F-62 FLARED THIN SLAB FERRULE INSERT OR APPROVED EQUAL.