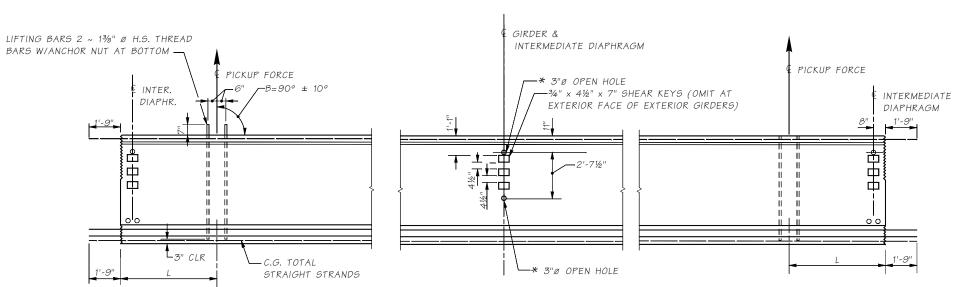

## GIRDER ELEVATION ~ MID-SEGMENT

\* OMIT HOLES AND PLACE INSERTS ON THE INTERIOR FACE OF EXTERIOR WEB. PLACE HOLES AND INSERTS PARALLEL TO SKEW. INSERTS SHALL BE 1"Ø MEADOWBURKE MX-3 HI-TENSILE, 1"Ø MEADOWBURKE FX-19 FERRULE INSERT, 1"Ø x 5½" WILLIAMS F22 OPEN FERRULE INSERT, 1"Ø x 4½" DAYTON-SUPERIOR F-62 FLARED THIN SLAB FERRULE INSERT OR APPROVED EQUAL.